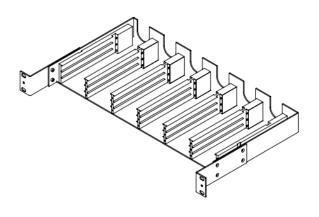

### **Product Description**

SMP-FDF-AI is the 1U FDF designed for s-eight MPO cassette. It consists of the main Fiber Distribution Frame and other related part

The FDF is suited for the scalable networking infrastructure in the data center that consist of fiber-optic cablings.

#### **Features**

- Improve and simplifies fiber routing
- Managed fiber space
- Modular Design
- ▶ 6 row & 3 story for high fiber density

## - General Information

| Max Cassette No | Material | Width   | Height |
|-----------------|----------|---------|--------|
| s-eight: 18     | Aluminum | 19 inch | 1U     |
| s-12: TBD       |          |         |        |
| s-24: TBD       |          |         |        |