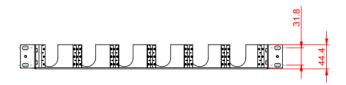

## - General Information

| Max Cassette No | Material | Width   | Height |
|-----------------|----------|---------|--------|
| s-eight: 18     | Aluminum | 19 inch | 1U     |
| s-12: TBD       |          |         |        |
| s-24: TBD       |          |         |        |