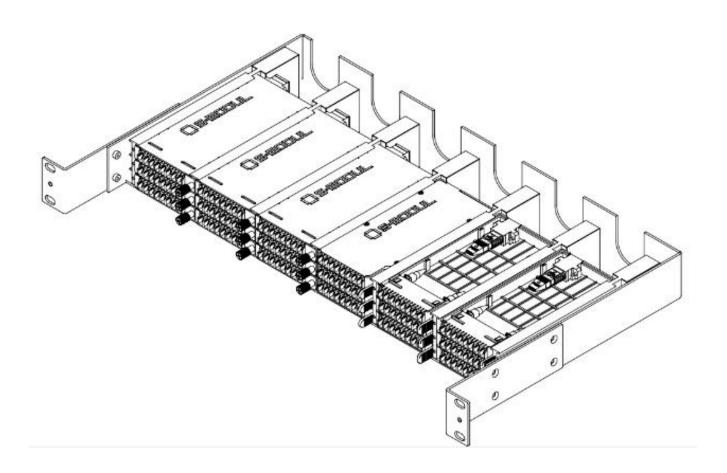

### **Product Specifications**

Drawings

# **SMP-FDF-AI**

## - General Information

| Max Cassette No | Material | Width   | Height |
|-----------------|----------|---------|--------|
| s-eight: 18     | Aluminum | 19 inch | 1U     |
| s-12: TBD       |          |         |        |
| s-24: TBD       |          |         |        |

# SMP-FDF with 18 sets of s-eight