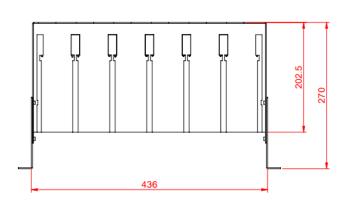

## - General Information

| Max Cassette No | Material | Width   | Height |
|-----------------|----------|---------|--------|
| s-eight: 18     | Aluminum | 19 inch | 1U     |
| s-12: TBD       |          |         |        |
| s-24: TBD       |          |         |        |