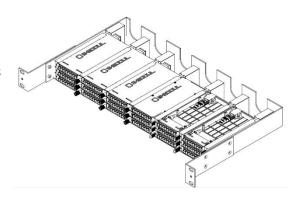

### **Product Description**

SMP-FDF-AI is the 1U FDF designed for s-eight MPO cassette. It consists of the main Fiber Distribution Frame and other related part

The FDF is suited for the scalable networking infrastructure in the data center that consist of fiber-optic cablings.

With the maximum No. of 144 fibers, the high port density satisfy the demands of space efficiency.

#### **Features**

- Improve and simplifies fiber routing
- Managed fiber space
- Modular Design
- ▶ 6 row & 3 story for high fiber density

## - General Information

| Max Cassette No | Material | Width   | Height |
|-----------------|----------|---------|--------|
| s-eight: 18     | Aluminum | 19 inch | 1U     |
| s-12: TBD       |          |         |        |
| s-24: TBD       |          |         |        |