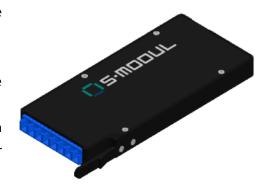

### **Product Description**

SMP-S8d-SM is one of **s-eight cassette** series which is Base-8 MPO cassette genuinely designed by S-MODUL.

SMP-S8d-SM is mainly for 40/100G PSM4 to 10/25G LR x 4 interconnects.

Featuring the highest density among Base-8 cassette it is made possible to be loaded up-to 18 sets in chassis of 1U by 19 inches.

The Push-Lock & Release design makes easy to install and uninstall. The main application of this cassette is the interconnect between TOR switch and server geared in rack for IDC.

#### **Features**

- Highest Density
- > Easy install and disassemble
- Low insertion loss