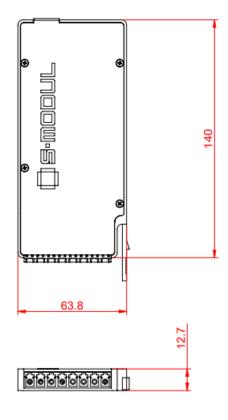

# SMP-S8d-SM



### **Product Description**

SMP-S8d-SM is one of **s-eight cassette** series which is Base-8 MPO cassette genuinely designed by S-MODUL.

SMP-S8d-SM is mainly for 40/100G PSM4 to 10/25G LR x 4 interconnects.

Featuring the highest density among Base-8 cassette it is made possible to be loaded up-to 18 sets in chassis of 1U by 19 inches.

The Push-Lock & Release design makes easy to install and uninstall. The main application of this cassette is the interconnect between TOR switch and server geared in rack for IDC.



#### **Features**

- Highest Density
- > Easy install and disassemble
- Low insertion loss

### **Product Specifications**

- Drawings



### **Applications**

- TOR & Server interconnect
- ➤ 40/100G to 10/25G x 4 PSM interconnects





# - Optical Characteristics

| Parameters            | Criteria          | Min.                                  | Max.   | Unit |
|-----------------------|-------------------|---------------------------------------|--------|------|
| Operating Wavelength  |                   | 1270nm                                | 1650nm | nm   |
| MPO Insertion Loss    | Single Mode       | N/A                                   | 0.35   | dB   |
| Return Loss           |                   | 60                                    | N/A    | dB   |
| Operating Temperature |                   | -10                                   | +60    | °C   |
| Storage Temperature   |                   | -10