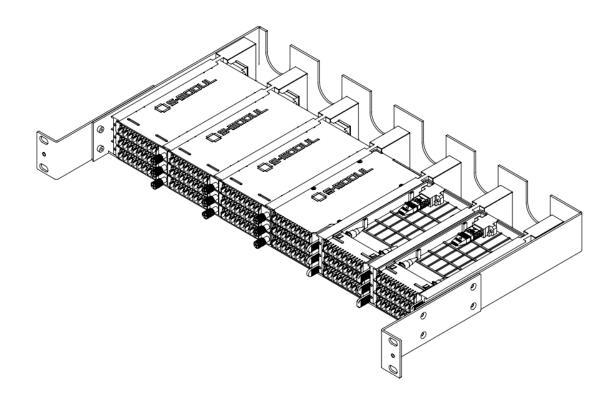

Featuring the highest density among Base-8 cassette it is made possible to be loaded up-to 18 sets in chassis of 1U by 19 inches.

The Push-Lock & Release design makes easy to install and uninstall. The main application of this cassette is the interconnect between TOR switch and server geared in rack for IDC.

18 sets of s-eight in SMP-FDF

www.s-modul.com Doc. No. SMP-22-1001MINa