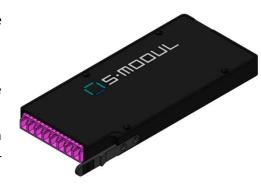

### **Product Description**

SMP-S8d-OM4 is one of **s-eight cassette** series which is Base-8 MPO cassette genuinely designed by S-MODUL.

SMP-S8d-OM4 is mainly for 100G SR4 to 25G SR x 4 interconnects.

Featuring the highest density among Base-8 cassette it is made possible to be loaded up-to 18 sets in chassis of 1U by 19 inches.

The Push-Lock & Release design makes easy to install and uninstall. The main application of this cassette is the interconnect between TOR switch and server geared in rack for IDC.