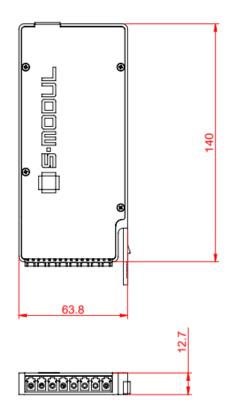

## SMP-S8d-OM4



### **Product Description**

SMP-S8d-OM4 is one of **s-eight cassette** series which is Base-8 MPO cassette genuinely designed by S-MODUL.

SMP-S8d-OM4 is mainly for 100G SR4 to 25G SR x 4 interconnects.

Featuring the highest density among Base-8 cassette it is made possible to be loaded up-to 18 sets in chassis of 1U by 19 inches.

The Push-Lock & Release design makes easy to install and uninstall. The main application of this cassette is the interconnect between TOR switch and server geared in rack for IDC.



#### **Features**

- Highest Density
- > Easy install and disassemble
- Low insertion loss

### **Product Specifications**

- Drawings



#### **Applications**

- TOR & Server interconnect
- > 100G to 25G x 4 interconnects





# - Optical Characteristics

| Parameters            | Criteria             | Min.                                      | Max. | Unit |
|-----------------------|----------------------|-------------------------------------------|------|------|
| Operating Wavelength  |                      | 850                                       | 1310 | nm   |
| MPO Insertion Loss    | Multi-mode           | N/A                                       | 0.35 | dB   |
| Return Loss           |                      | 25                                        | N/A  | dB   |
| Operating Temperature |                      | -10                                       | +60  | °C   |
| Storage Temperature   |