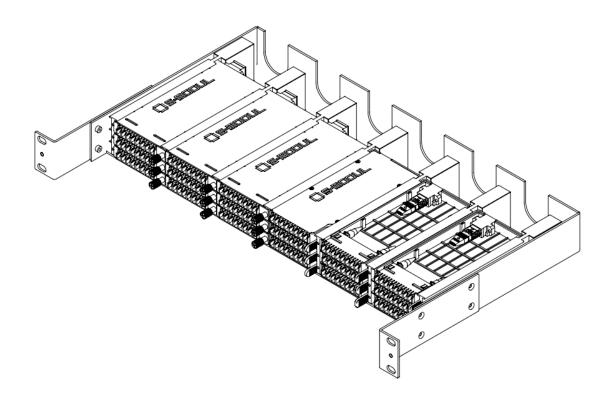

### **Product Description**

SMP-S8d-OM4 is one of **s-eight cassette** series which is Base-8 MPO cassette genuinely designed by S-MODUL.

SMP-S8d-OM4 is mainly for 100G SR4 to 25G SR x 4 interconnects.

Featuring the highest density among Base-8 cassette it is made possible to be loaded up-to 18 sets in chassis of 1U by 19 inches.

# SMP-S8d-OM4

18 sets of s-eight in SMP-FDF

www.s-modul.com Doc. No. SMP-22-1001MINa