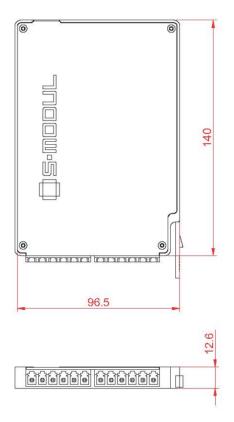

# SMP-S12d-OM3

## **Product Description**

SMP-S12d-OM3 is one of **S-12 cassette** series which is Base-12 MPO cassette genuinely designed by S-MODUL.

SMP-S812-OM3 is mainly for MPO trunk cabling applications.

This Base-12 cassette it is designed to be loaded up-to 12 sets in chassis of 1U by 19 inches.

The Push-Lock & Release design makes easy to install and uninstall.

#### Features

- High Density
- > Easy install and disassemble
- Low insertion loss

## **Product Specifications**

- Drawings



# Applications

- ➤ Trunk Cabling
- > 25G to 25G, 10G to 10G Cabling



# SPEC SHEET

# SMP-S12d-OM3

# - Optical Characteristics

| Parameters            | Criteria             | Min.                                      | Max. | Unit |
|-----------------------|----------------------|-------------------------------------------|------|------|
| Operating Wavelength  |                      | 850                                       | 1310 | nm   |
| MPO Insertion Loss    | Multi-mode           | N/A                                       | 0.35 | dB   |
| Return Loss           |                      | 25                                        | N/A  | dB   |
| Operating Temperature |                      | -10                                       | +60  | °C   |
| Storage Temperature   |