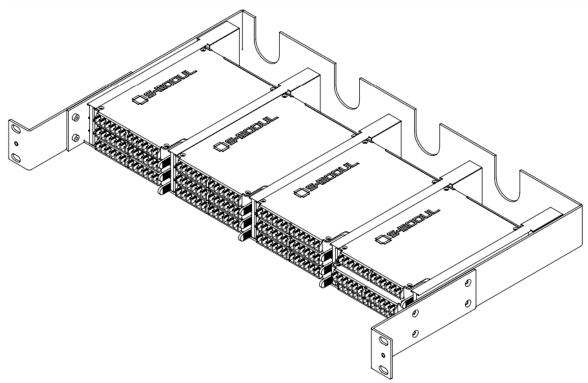

Material                                                                 | Color        |  |
|----------------|--------------------------------------------------------------------------|--------------|--|
| MPO Adapter    | PBT (Poly-butylene terephthalate)                                        | Aqua         |  |
| LC Adapter     | PC (Polycarbonate)                                                       | Aqua         |  |
|                | Sleeve : Ceramics                                                        |              |  |
| Cassette Body  | ABS (acrylonitrile butadiene styrene<br>copolymer) Black: PANTON Black ( |              |  |
| Cassette Latch | POM (polyacetal)                                                         | Acetal Black |  |

# 12 sets of S-12 in SMP-FDF-All