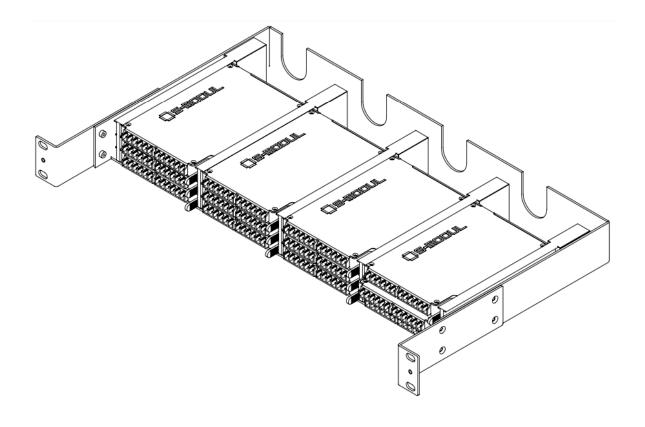

bution Frame and other related parts.

The FDF is suited for the scalable networking infrastructure in the data center that consist of fiber-optic cablings.

With the maximum No. of 144 fibers, the high port density satisfy the demands of space efficiency.



#### **Features**

- > Improve and simplifies fiber routing
- Managed fiber space
- Modular Design
- > 4 row & 3 story for high fiber density

## **Applications**

- ➤ Base-12 40G to 10G or 100G to 25G interface
- ➤ Support s-12 MPO cassette
- High Density Trunk Cabling

# **Product Specifications**

- Drawings













# - General Information

| Max Cassette No | Material | Width   | Height |
|-----------------|----------|---------|--------|
| s-12: 12        | Aluminum | 19 Inch | 1U     |

### SMP-FDF-All with 12 sets of s-12