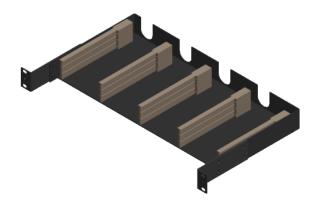

#### **Product Description**

SMP-FDF-All is the 1U FDF designed for s-12 MPO cassette. It consists of the main Fiber Distribution Frame and other related parts.

The FDF is suited for the scalable networking infrastructure in the data center that consist of fiber-optic cablings.

#### **Features**

- > Improve and simplifies fiber routing
- Managed fiber space
- Modular Design
- > 4 row & 3 story for high fiber density