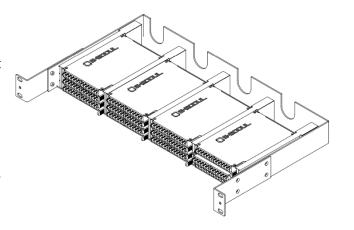

#### **Product Description**

SMP-FDF-All is the 1U FDF designed for s-12 MPO cassette. It consists of the main Fiber Distribution Frame and other related parts.

The FDF is suited for the scalable networking infrastructure in the data center that consist of fiber-optic cablings.

With the maximum No. of 144 fibers, the high port density satisfy the demands of space efficiency.

### SMP-FDF-All with 12 sets of s-12