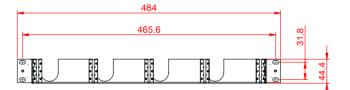

# **Product Specifications**

- Drawings

# - General Information

| Max Cassette No | Material | Width   | Height |
|-----------------|----------|---------|--------|
| s-12: 12        | Aluminum | 19 Inch | 1U     |