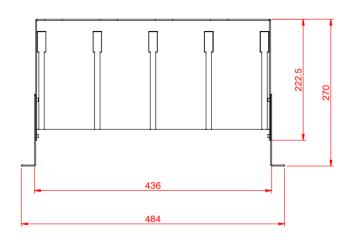

# **Product Specifications**

- Drawings

# - General Information

| Max Cassette No | Material | Width   | Height |
|-----------------|----------|---------|--------|
| s-12: 12        | Aluminum | 19 Inch | 1U     |