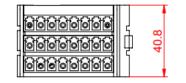

# SMP-S8d-OM4

#### **Product Description**

SMP-S24d-OM4 is one of s-24 cassette series which is the MPO cassette genuinely designed by S-MODUL.

SMP-S24d-OM4 is mainly for MPO trunk cabling applications.

Featuring the highest density among the cassette it is made possible to be loaded up-to 6 sets in chassis of 1U by 19 inches.

The Push-Lock & Release design makes easy to install and uninstall.

#### **Features**

#### **Applications**

Trunk Cabling

25G to 25G, 10G to 10G Cabling

 $\triangleright$ 

 $\triangleright$ 

- $\triangleright$ **Highest Density**
- Easy install and disassemble  $\triangleright$
- Low insertion loss  $\geq$

## **Product Specifications**

Drawings -





63.8







### **SPEC SHEET**

## SMP-S8d-OM4

### - Optical Characteristics

| Parameters            | Criteria             | Min.                                      | Max. | Unit |
|-----------------------|----------------------|-------------------------------------------|------|------|
| Operating Wavelength  |                      | 850                                       | 1310 | nm   |
| MPO Insertion Loss    | Multi-mode           | N/A                                       | 0.35 | dB   |
| Return Loss           |                      | 25                                        | N/A  | dB   |
| Operating Temperature |                      | -10                                       | +60  | °C   |
| Storage Temperature   |                      | -10