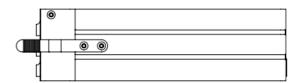

# SMP-S8d-OM4

#### **Product Description**

SMP-S24d-OM4 is one of s-24 cassette series which is the MPO cassette genuinely designed by S-MODUL.

SMP-S24d-OM4 is mainly for MPO trunk cabling applications.

Featuring the highest density among the cassette it is made possible to be loaded up-to 6 sets in chassis of 1U by 19 inches.

The Push-Lock & Release design makes easy to install and uninstall.

#### **Features**

#### **Applications**

Trunk Cabling

25G to 25G, 10G to 10G Cabling

 $\triangleright$ 

 $\triangleright$ 

- $\triangleright$ **Highest Density**
- Easy install and disassemble  $\triangleright$
- Low insertion loss  $\geq$

## **Product Specifications**

Drawings -





63.8







### **SPEC SHEET**

## SMP-S8d-OM4

### - Optical Characteristics

| Parameters            | Criteria             | Min.                                      | Max. | Unit |
|-----------------------|----------------------|-------------------------------------------|------|------|
| Operating Wavelength  |                      | 850                                       | 1310 | nm   |
| MPO Insertion Loss    | Multi-mode           | N/A                                       | 0.35 | dB   |
| Return Loss           |                      | 25                                        | N/A  | dB   |
| Operating Temperature |                      | -10                                       | +60  | °C   |
| Storage Temperature   |                      | -10