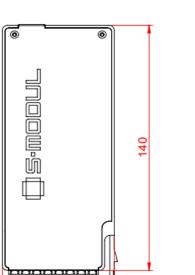

# SMP-S8d-OM4

#### **Product Description**

SMP-S24d-OM4 is one of s-24 cassette series which is the MPO cassette genuinely designed by S-MODUL.

SMP-S24d-OM4 is mainly for MPO trunk cabling applications.

Featuring the highest density among the cassette it is made possible to be loaded up-to 6 sets in chassis of 1U by 19 inches.

The Push-Lock & Release design makes easy to install and uninstall.

#### **Features**

#### **Applications**

Trunk Cabling

25G to 25G, 10G to 10G Cabling

 $\triangleright$ 

 $\triangleright$ 

- $\triangleright$ **Highest Density**
- Easy install and disassemble  $\triangleright$
- Low insertion loss  $\geq$

## **Product Specifications**

Drawings -





63.8







### **SPEC SHEET**

## SMP-S8d-OM4

### - Optical Characteristics

| Parameters            | Criteria             | Min.                                      | Max. | Unit |
|-----------------------|----------------------|-------------------------------------------|------|------|
| Operating Wavelength  |                      | 850                                       | 1310 | nm   |
| MPO Insertion Loss    | Multi-mode           | N/A                                       | 0.35 | dB   |
| Return Loss           |                      | 25                                        | N/A  | dB   |
| Operating Temperature |                      | -10                                       | +60  | °C   |
| Storage Temperature   |                      | -10