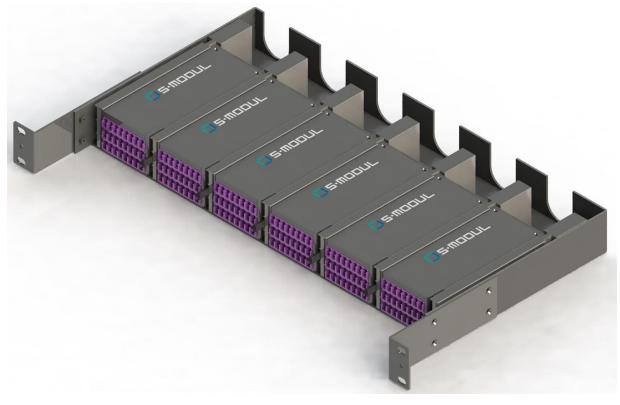

#### **Product Description**

SMP-S24d-OM4 is one of s-24 cassette series which is the MPO cassette genuinely designed by S-MODUL.

SMP-S24d-OM4 is mainly for MPO trunk cabling applications.

Featuring the highest density among the cassette it is made possible to be loaded up-to 6 sets in chassis of 1U by 19 inches.

### 6 sets of s-eight in SMP-FDF-AI