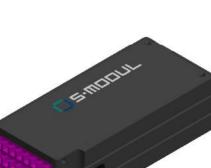

# SMP-S8d-OM4

#### **Product Description**

SMP-S24d-OM4 is one of s-24 cassette series which is the MPO cassette genuinely designed by S-MODUL.

SMP-S24d-OM4 is mainly for MPO trunk cabling applications.

Featuring the highest density among the cassette it is made possible to be loaded up-to 6 sets in chassis of 1U by 19 inches.