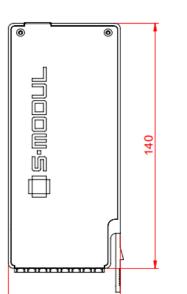

### **Product Specifications**

- Drawings

| <u> </u> |  | 40.8 |
|----------|--|------|
|----------|--|------|

63.8