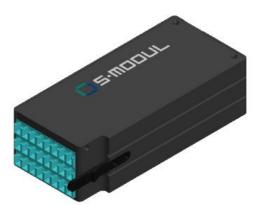

### **Product Description**

SMP-S24d-OM3 is one of **s-24 cassette** series which is the MPO cassette genuinely designed by S-MODUL.

SMP-S24d-OM3 is mainly for MPO trunk cabling applications.

Featuring the highest density among the cassette it is made possible to be loaded up-to 6 sets in chassis of 1U by 19 inches.

The Push-Lock & Release design makes easy to install and uninstall.