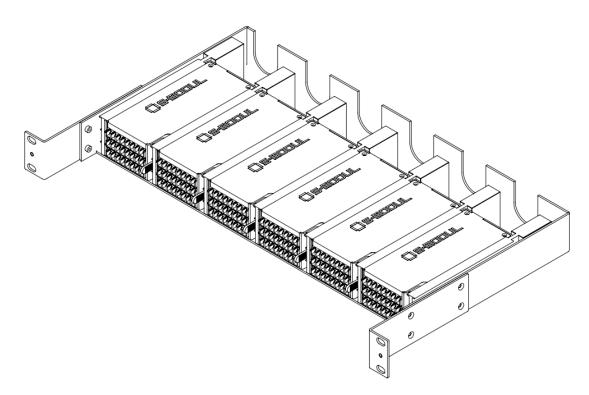

### **Product Description**

SMP-S24d-OM3 is one of **s-24 cassette** series which is the MPO cassette genuinely designed by S-MODUL.

SMP-S24d-OM3 is mainly for MPO trunk cabling applications.

Featuring the highest density among the cassette it is made possible to be loaded up-to 6 sets in chassis of 1U by 19 inches.

## 6 sets of s-eight in SMP-FDF-AI